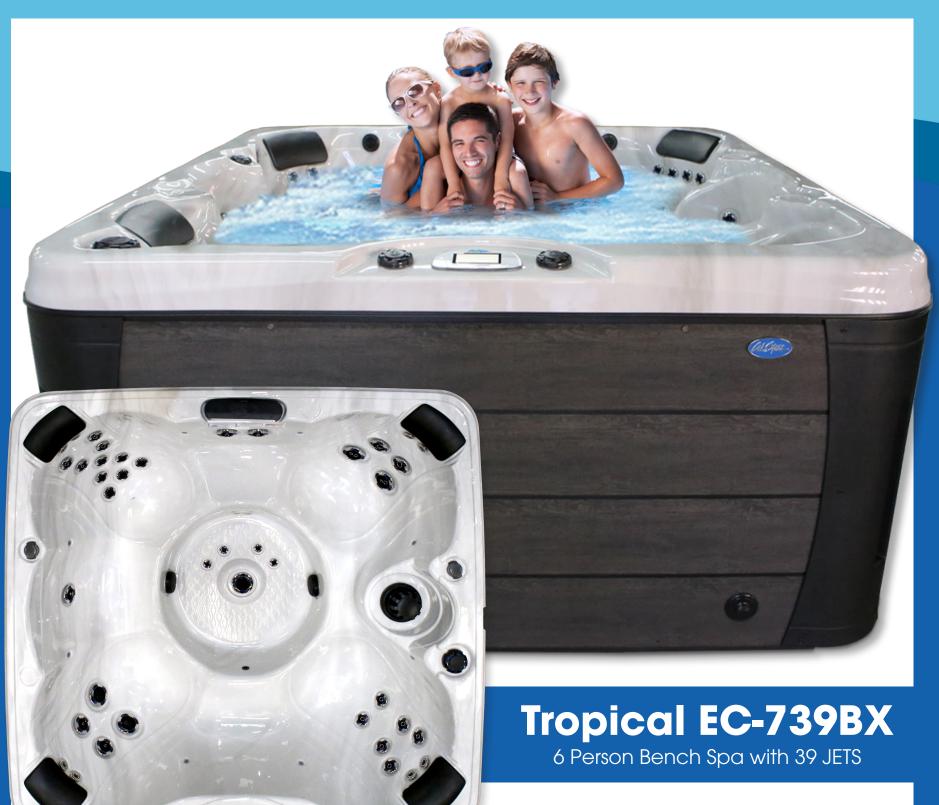

## **Standard Features**

- Dimensions: 84" W x 84" L x 40<sup>1</sup>/<sub>2</sub>" H
- 425 Gallon Water Capacity
- 2 x 6.0 BHP Eliminator High Performance™ Pump

- 240v Operating Voltage
- 39 Exclusive Velocity™ Jets
- 1 Dome Jet
- LED Waterfall Water Feature
- Pure Silk™ Ozonator with Mazzie Injector and Mixing Chamber
- Y-Pillows
- Gate Valves
- 50 Sq. Ft. Bio-Clean™ Filter with Teleweir
- Perimeter LED Lighting Package
- Whisper Power Unit™ Equipment with Cal Spas Touch2™
- Thermo-Shield™ Side Panel and Thermo-Layer Floor with **ABS Liner**
- WhisperHot<sup>™</sup> 5.5 kW Titanium Heating System
- Pressure Treated Cabinet Frame
- Cal Preferred™ Vertical Cabinet Panels available in Smoke, Mahogany & Mist
- Cabinet Accessible Drain Valve
- 4" to 2.5" Cal Armor Spa Cover available in Grey, Dark Brown, or Black

The Tropical will offer six-person occupancy with 39 exclusive Velocity™ Jets and a big foot well to allow opportunity for low-impact moves, which promote a healthy heart. Be prepared to revitalize your mind, body, and soul as you take time out of your busy day to improve your health and the quality of your lifestyle. Submerge in a blanket of luxurious features to guarantee your extreme satisfaction.