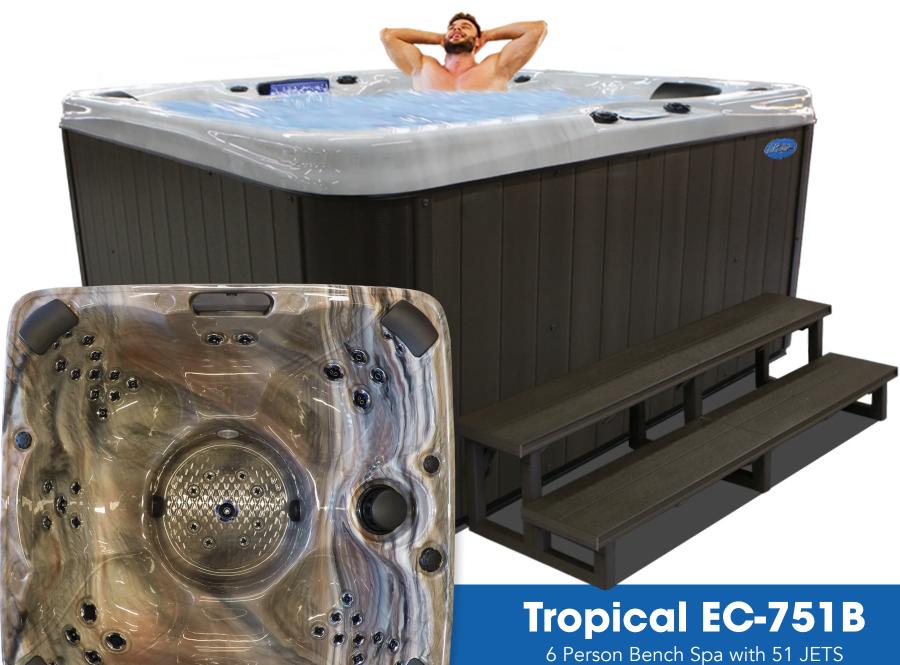

Your life will surely be elevated with our Tropical EC-751B! With the pulsating jets to completely immerse you in massage from your upper neck down to your toes! You will feel pampered in luxury. Enjoy genuine value in your outdoor oasis with 51 exclusive Velocity™ Jets. This spa is sure to entertain your guests while giving you the most of your hydrotherapy session!