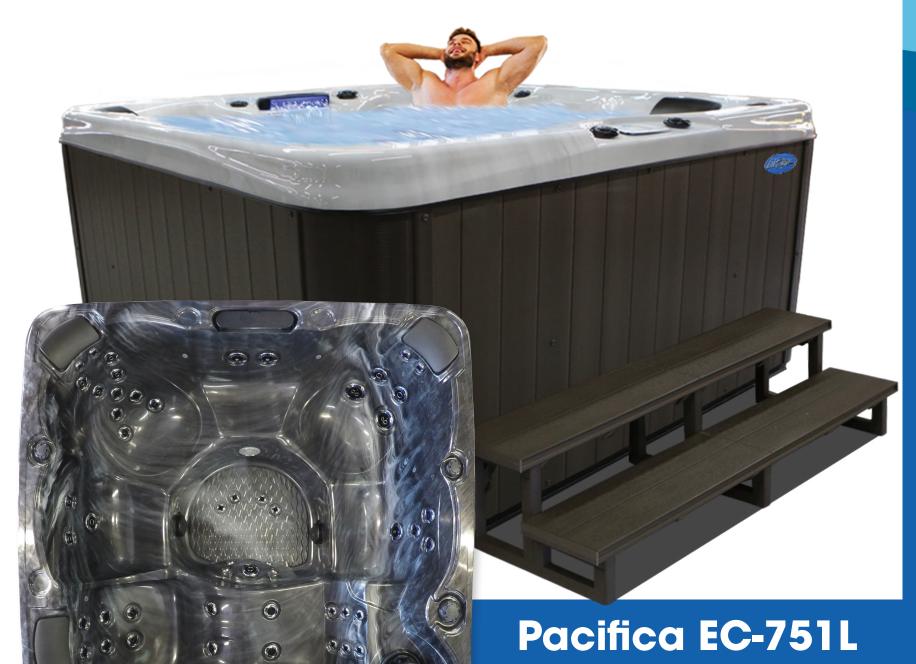

6 Person Lounge Spa with 51 JETS

Your life will surely be elevated with our Pacifica EC-751L! Enjoy the full size lounger or the captain seat, with 51 exclusive Velocity™ Jets, to completely immerse you in massage from your toes to your upper neck! Enjoy your outdoor oasis while entertaining your appreciative guests and experience the most treasured hydrotherapy session you will ever experience!