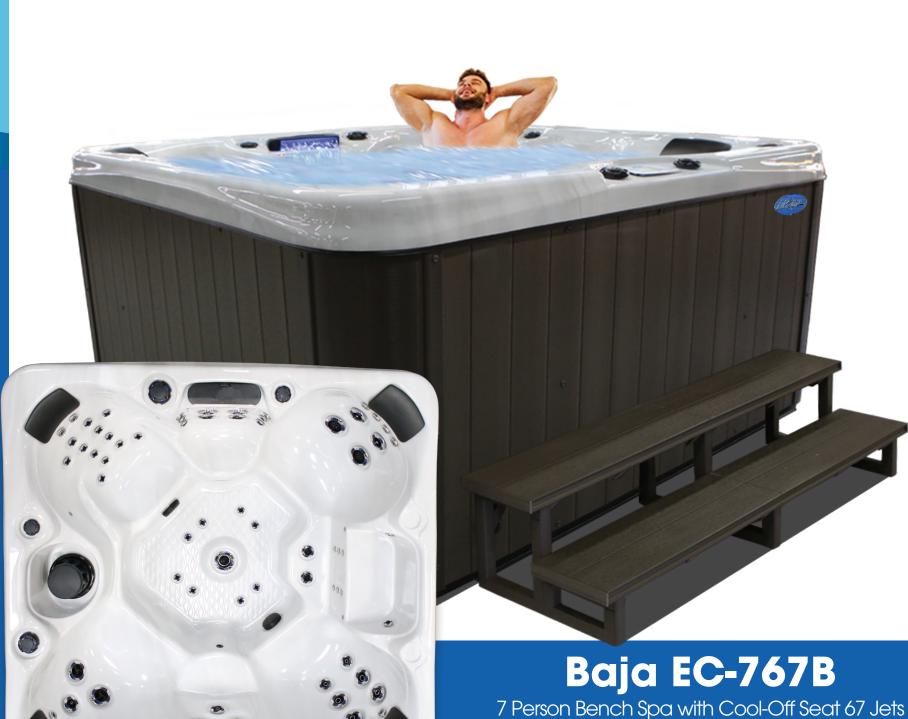

The Baja offers intense hydrotherapy and exhilarating features for all. A large foot well leaves room to move around, while offering an impactful body massage from your neck down to your toes. The cool-off seat is a wonderful feature to cool you down while remaining in the spa at the same time.