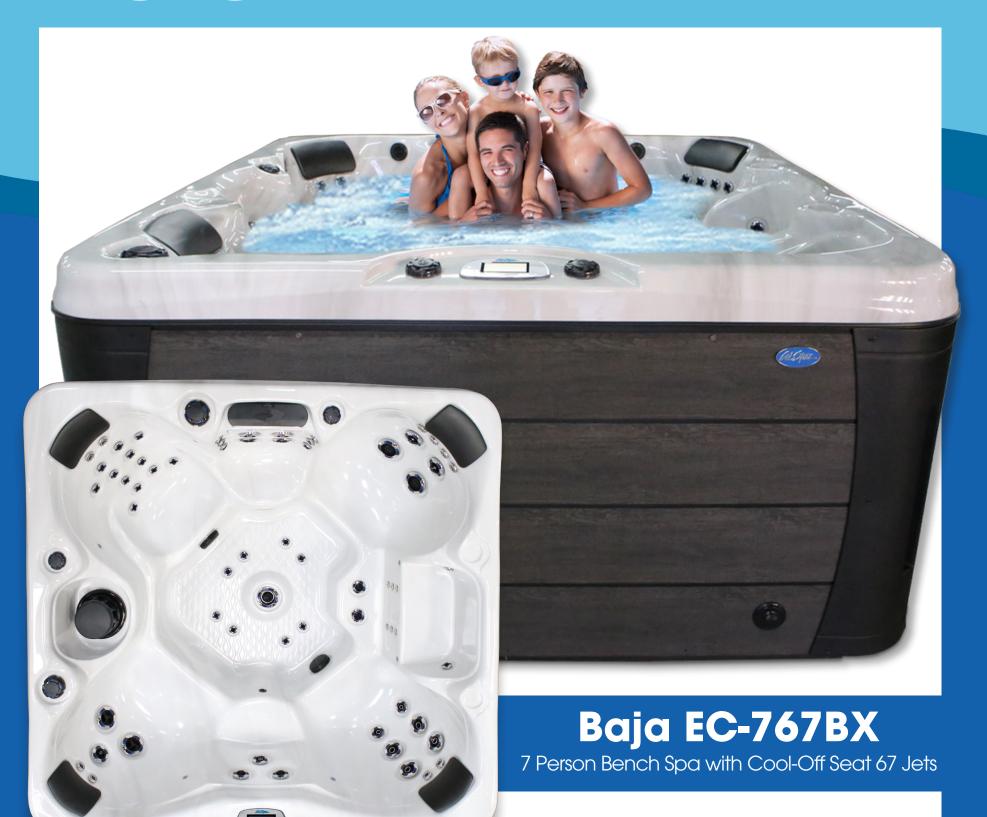

## **Standard Features**

- Dimensions: 84" W x 84" L x 40<sup>1</sup>/<sub>2</sub>" H
- 425 Gallon Water Capacity
- 2 x 6.0 BHP Eliminator High Performance™ Pump
- 240v Operating Voltage
- 67 Exclusive Velocity™ Jets
- 1 Dome Jet
- LED Waterfall Water Feature
- Pure Silk™ Ozonator with Mazzie Injector and Mixing Chamber
- Y-Pillows
- Gate Valves
- 50 Sq. Ft. Bio-Clean™ Filter with Teleweir
- Perimeter LED Lighting Package
- Whisper Power Unit™ Equipment with Cal Spas Touch2™
- Thermo-Shield™ Side Panel and Thermo-Layer Floor with **ABS Liner**
- WhisperHot™ 5.5 kW Titanium Heating System
- Pressure Treated Cabinet Frame
- Cal Preferred™ Vertical Cabinet Panels available in Smoke, Mahogany & Mist
- Cabinet Accessible Drain Valve
- 4" to 2.5" Cal Armor Spa Cover available in Grey, Dark Brown, or Black

The Baja offers intense hydrotherapy and exhilarating features for all. A large foot well leaves room to move around, while offering an impactful body massage from your neck down to your toes. The cool-off seat is a wonderful feature to cool you down while remaining in the spa at the same time.