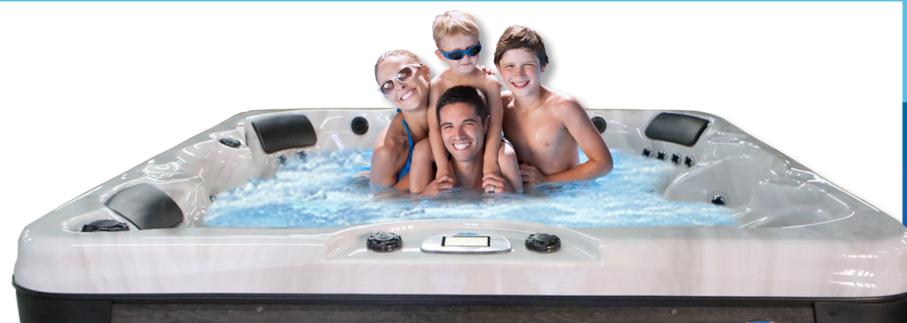

# ESCAPE XSERIES

## 6 Person Lounge Spa with 40 JETS

With our Cancun, you will experience and fully enjoy immediate therapy with our eight foot

spa with 40 exclusive Velocity<sup>™</sup> Jets, every day

captain seating and come equipped with various

extraordinary feature to cool down while staying in

of the week! Relax your mind and body with

jet placements. The cool-off seat is another

### • Dimensions: 93" W x 93" L x 40<sup>1</sup>/<sub>2</sub>" H

- 450 Gallon Water Capacity
- 2 x 6.0 BHP Eliminator High Performance™ Pump
- 240v Operating Voltage
- 40 Exclusive Velocity<sup>™</sup> Jets
- 1 Dome Jet
- LED Waterfall Water Feature
- Pure Silk™ Ozonator with Mazzie Injector and Mixing Chamber
- Y-Pillows
- Gate Valves
- 50 Sq. Ft. Bio-Clean™ Filter with Teleweir
- Perimeter LED Lighting Package
- Whisper Power Unit™ Equipment with Cal Spas Touch2™
- Thermo-Shield<sup>™</sup> Side Panel and Thermo-Layer Floor with ABS Liner
- WhisperHot™ 5.5 kW Titanium Heating System
- Pressure Treated Cabinet Frame
- Cal Preferred<sup>™</sup> Vertical Cabinet Panels available in Smoke, Mahogany & Mist
- Cabinet Accessible Drain Valve
- 4" to 2.5" Cal Armor Spa Cover available in Grey, Dark Brown, or Black