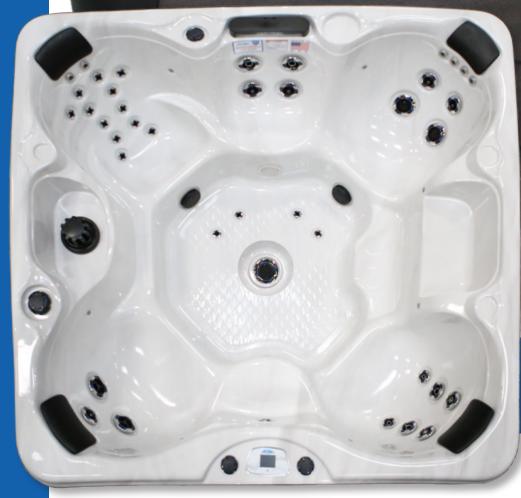

## 6 Person Lounge Spa with 40 JETS

With our Cancun, you will experience and fully enjoy immediate therapy with our eight foot

spa with 40 exclusive Velocity<sup>™</sup> Jets, every day

captain seating and come equipped with various

extraordinary feature to cool down while staying in

of the week! Relax your mind and body with

jet placements. The cool-off seat is another

### • Dimensions: 93" W x 93" L x 40<sup>1</sup>/<sub>2</sub>" H

- 450 Gallon Water Capacity
- 2 x 6.0 BHP Eliminator High Performance™ Pump
- 240v Operating Voltage
- 40 Exclusive Velocity<sup>™</sup> Jets
- 1 Dome Jet
- LED Waterfall Water Feature
- Pure Silk™ Ozonator with Mazzie Injector and Mixing Chamber
- Y-Pillows
- Gate Valves
- 50 Sq. Ft. Bio-Clean™ Filter with Teleweir
- Perimeter LED Lighting Package
- Whisper Power Unit™ Equipment with Cal Spas Touch2™
- Thermo-Shield<sup>™</sup> Side Panel and Thermo-Layer Floor with ABS Liner
- WhisperHot™ 5.5 kW Titanium Heating System
- Pressure Treated Cabinet Frame
- Cal Preferred<sup>™</sup> Vertical Cabinet Panels available in Smoke, Mahogany & Mist
- Cabinet Accessible Drain Valve
- 4" to 2.5" Cal Armor Spa Cover available in Grey, Dark Brown, or Black