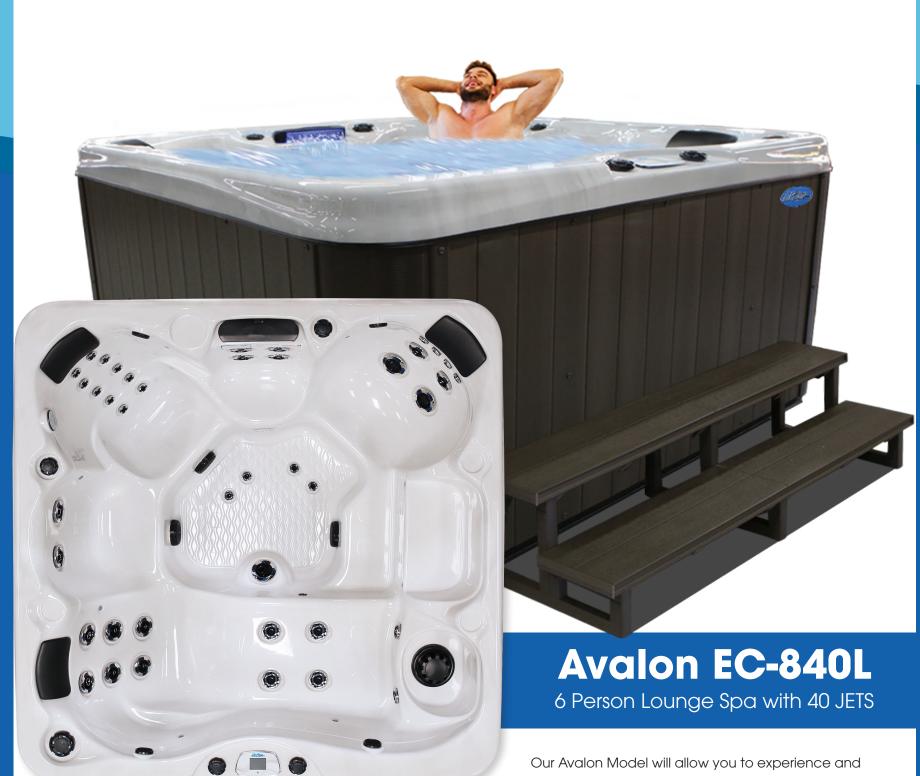

## ESCAPE SERIES

Our Avalon Model will allow you to experience and full enjoy an 8ft spa with 40 Exclusive Velocity™ Jets. You will find that six adults will fit in this Cal Spas with ease and comfort. You will feel immediate rejuvenation in our full size lounger and captain seating which conforms to your body. You will immediately experience the warm jets on your toes, then along your back, and finally onto your neck with our exceptional new spa.