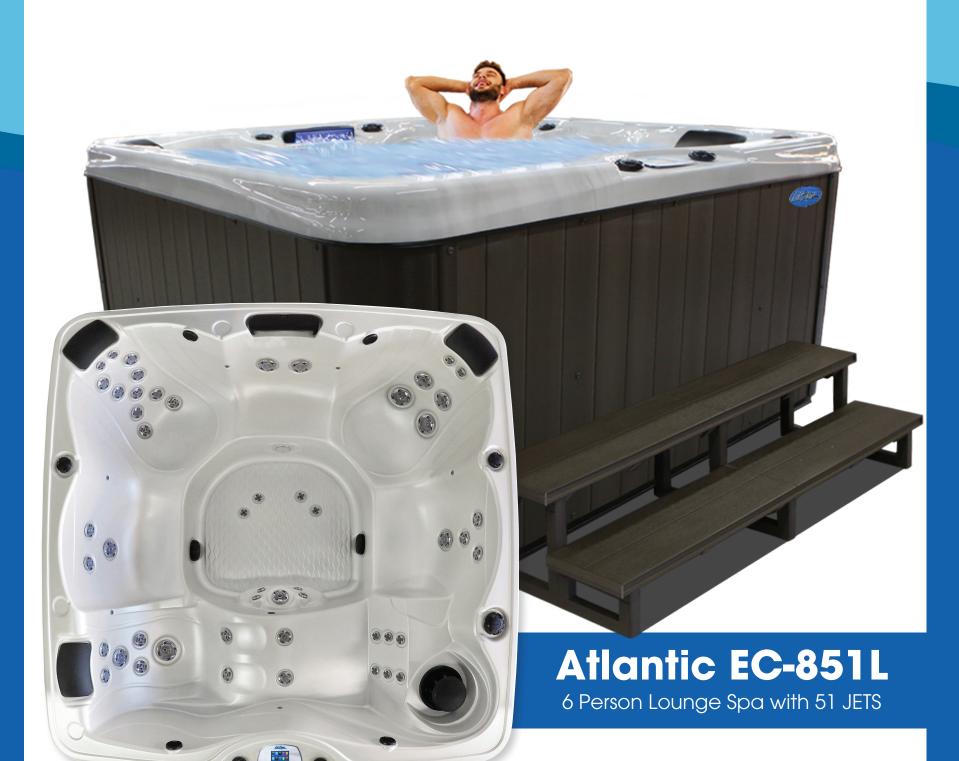

Our Atlantic will comfortably invigorate you with this 51- Jet hot tub, giving you a high-impact, full body massage. Each jet is meticulously located to relieve exhausted and aching muscles. The full size lounger and captain seats will conform to your body, leaving you to experience complete relaxation.