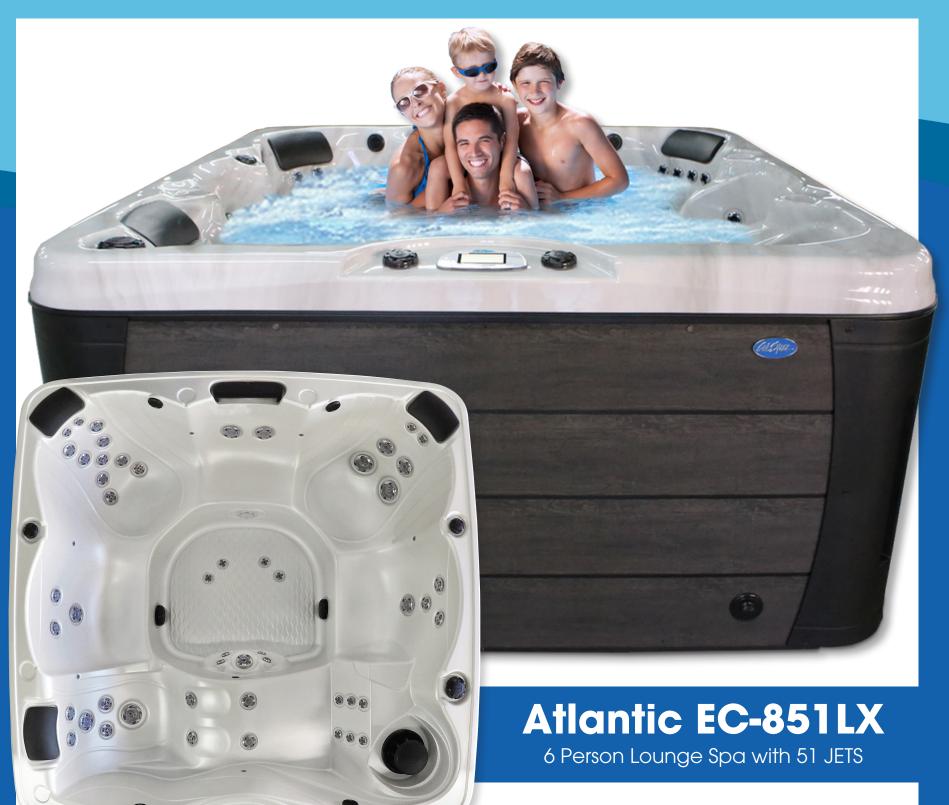

## **Standard Features**

- Dimensions: 93" W x 93" L x 40<sup>1</sup>/<sub>2</sub>" H
- 450 Gallon Water Capacity
- 2 x 6.0 BHP Eliminator High Performance™ Pump
- 240v Operating Voltage
- 51 Exclusive Velocity™ Jets
- 1 Dome Jet
- LED Waterfall Water Feature
- Pure Silk™ Ozonator with Mazzie Injector and Mixing Chamber
- Y-Pillows
- Gate Valves
- 50 Sq. Ft. Bio-Clean™ Filter with Teleweir
- Perimeter LED Lighting Package
- Whisper Power Unit™ Equipment with Cal Spas Touch2™
- Thermo-Shield™ Side Panel and Thermo-Layer Floor with **ABS Liner**
- WhisperHot™ 5.5 kW Titanium Heating System
- Pressure Treated Cabinet Frame
- Cal Preferred™ Vertical Cabinet Panels available in Smoke, Mahogany & Mist
- Cabinet Accessible Drain Valve
- 4" to 2.5" Cal Armor Spa Cover available in Grey, Dark Brown, or Black

Our Atlantic will comfortably invigorate you with this 51- Jet hot tub, giving you a high-impact, full body massage. Each jet is meticulously located to relieve exhausted and aching muscles. The full size lounger and captain seats will conform to your body, leaving you to experience complete relaxation.