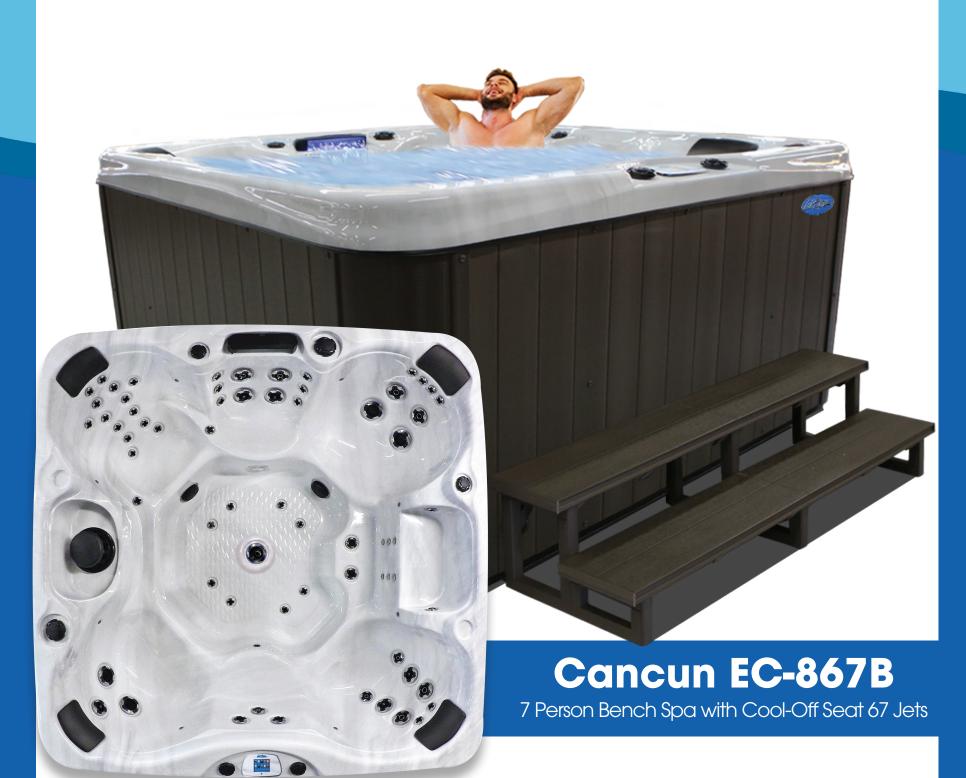

## **Standard Features**

- Dimensions: 93" W x 93" L x 401/2" H
- 450 Gallon Water Capacity
- 2 x 6.0 BHP Eliminator High Performance™ Pump
- 240v Operating Voltage
- 67 Exclusive Velocity™ Jets
- 1 Dome Jet
- LED Waterfall Water Feature
- Pure Silk™ Ozonator with Mazzie Injector and Mixing Chamber
- Y-Pillows
- Gate Valves
- 50 Sq. Ft. Bio-Clean™ Filter with Teleweir
- Perimeter LED Lighting Package
- Whisper Power Unit™ Equipment with Cal Spas Touch 1™
- Thermo-Shield™ Side Panel and Thermo-Layer Floor with **ABS Liner**
- WhisperHot™ 5.5 kW Titanium Heating System
- Pressure Treated Cabinet Frame
- Cal Preferred™ Vertical Cabinet Panels available in Smoke, Mahogany & Mist
- Cabinet Accessible Drain Valve
- 4" to 2.5" Cal Armor Spa Cover available in Grey, Dark Brown, or Black

The Cancun offers extreme hydrotherapy and exhilarating features for all! A large foot well leaves room to move around, which offers an impactful body massage from your neck down to your toes. The cool-off seat is a fantastic feature to cool down while staying in the spa at the same time.