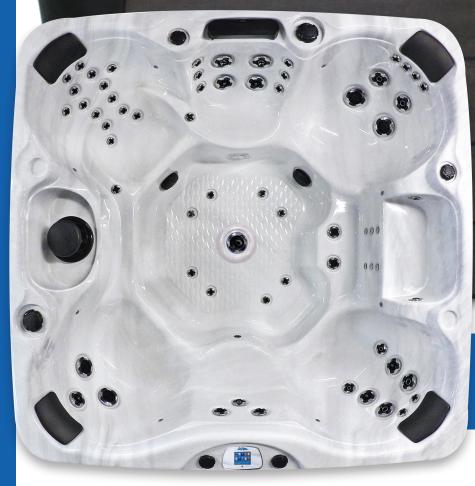

## Cancun EC-867BX

7 Person Bench Spa with Cool-Off Seat 67 Jets

#### **Standard Features**

- Dimensions: 93" W x 93" L x 40<sup>1</sup>/<sub>2</sub>" H
- 450 Gallon Water Capacity
- 2 x 6.0 BHP Eliminator High Performance™ Pump
- 240v Operating Voltage
- 67 Exclusive Velocity<sup>™</sup> Jets
- 1 Dome Jet
- LED Waterfall Water Feature
- Pure Silk<sup>™</sup> Ozonator with Mazzie Injector and Mixing Chamber
- Y-Pillows

The Cancun offers extreme hydrotherapy and exhilarating features for all! A large foot well leaves room to move around, which offers an impactful body massage from your neck down to your toes. The cool-off seat is a fantastic feature to cool down while staying in the spa at the same time.