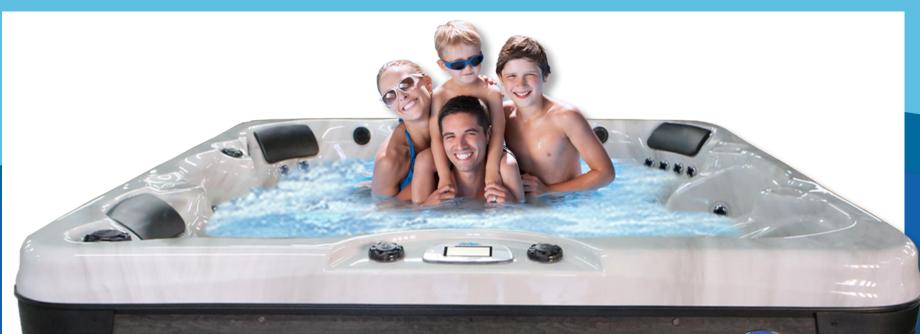

## Cancun EC-867BX

7 Person Bench Spa with Cool-Off Seat 67 Jets

The Cancun offers extreme hydrotherapy and exhilarating features for all! A large foot well leaves room to move around, which offers an impactful body massage from your neck down to your toes. The cool-off seat is a fantastic feature to cool down while staying in the spa at the same time.