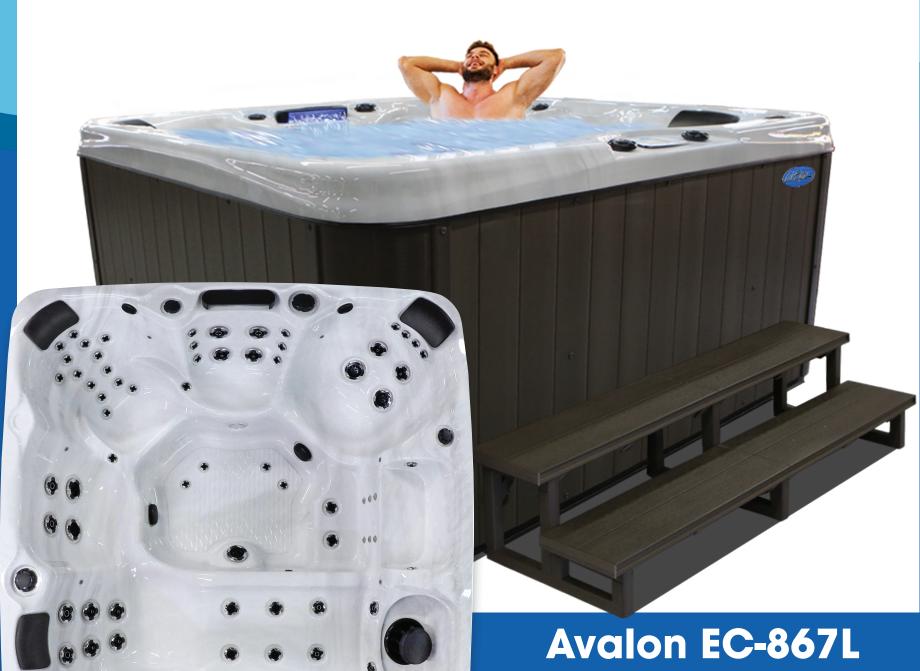

6 Person Lounge Spa with Cool-Off Seat 67 Jets

The Avalon offers extreme hydrotherapy and exhilarating features for all! A large foot well leaves room to move around, which offers an impactful body massage from your neck down to your toes. The cool-off seat is a fantastic feature to cool down while staying in the spa at the same time.