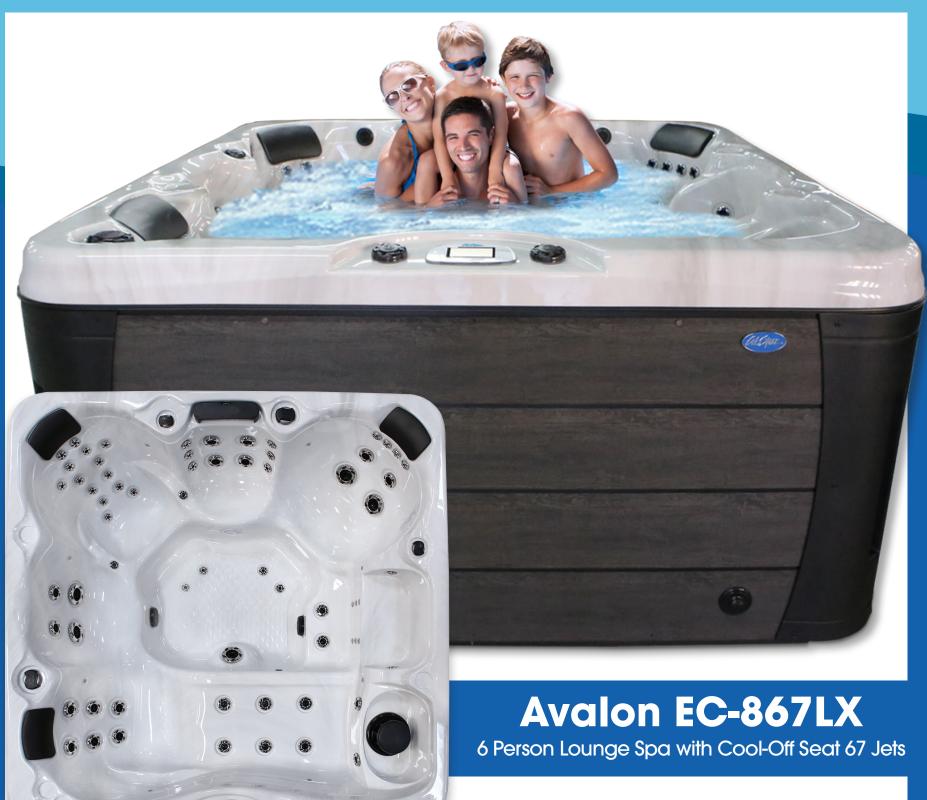

The Avalon offers extreme hydrotherapy and exhilarating features for all! A large foot well leaves room to move around, which offers an impactful body massage from your neck down to your toes. The cool-off seat is a fantastic feature to cool down while staying in the spa at the same time.

## **Standard Features**

- Dimensions: 93" W x 93" L x 40<sup>1</sup>/<sub>2</sub>" H
- 450 Gallon Water Capacity
- 2 x 6.0 BHP Eliminator High Performance™ Pump

- 240v Operating Voltage
- 67 Exclusive Velocity™ Jets
- 1 Dome Jet
- LED Waterfall Water Feature
- Pure Silk™ Ozonator with Mazzie Injector and Mixing Chamber
- Y-Pillows
- Gate Valves
- 50 Sq. Ft. Bio-Clean™ Filter with Teleweir
- Perimeter LED Lighting Package
- Whisper Power Unit™ Equipment with Cal Spas Touch2™
- Thermo-Shield™ Side Panel and Thermo-Layer Floor with **ABS Liner**
- WhisperHot™ 5.5 kW Titanium Heating System
- Pressure Treated Cabinet Frame
- Cal Preferred™ Vertical Cabinet Panels available in Smoke, Mahogany & Mist
- Cabinet Accessible Drain Valve
- 4" to 2.5" Cal Armor Spa Cover available in Grey, Dark Brown, or Black