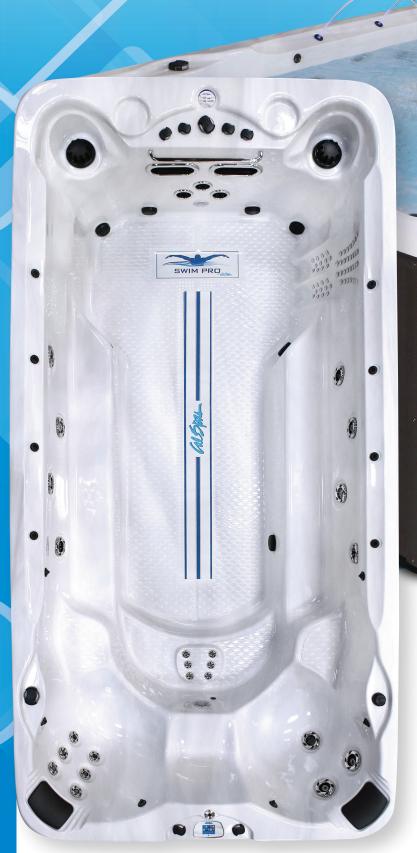

F-1681 Inspired by the success of the Swim-Pro F-1325, the Commander F-1681 features both therapy and bench style seating with the addition of the Cal Spas Exclusive Vertical Hydrossage™ station.

We invite you to get well and attain fitness! Our swim system features 2 River Jets on top providing smooth upper body resistance, while the lower 2 Old Faithful jets provide added resistance and lift, making this system perfect for swimmers looking for the perfect aquatic workout burning calories and increasing muscle mass. Over 11-feet of unrestricted fitness area allows for intense treadmill swimming session which keeps the swimmer in place. The spa is large enough for a group up to 12 with contoured bench seating. Do not under estimate the power of the Jet System V which is powerful enough for EXPERT level fitness swimmers!

## ara realures

- Dimensions: 93" W x 200" L x 51" H
- 2,500 Gallon Water Capacity
- 1 x 6.0 BHP Eliminator High Performance™ Pump 240v Op. Vol.
- 3 x 6.0 BHP Swim Jet Pump Including 2.5" Plumbing
- Pure Silk™ Water Management System
- 23 Exclusive Candy Cane Jets
- 5 Swim Spa Jet System: V
- 54 Rain Jets Vertical Hydrossage
- 27" Stainless Steel Exercise Bar
- Floor Mounted Swim Lane Marker
- Fitness Anchors
- Tether Anchors
- Y-Pillows

## Gate Valves

- 100 Sq. Ft. Bio-Clean Filter™ with Teleweir
- Multi-Colored LED Spa Lighting
- Whisper Power Unit™ Equipment with Cal Spas Touch2 ™
- Thermo-Shield™ Side Panel and Thermo-Layer Floor with ABS Liner
- WhisperHot™ 5.5 kW Titanium Heater
- Pressure Treated Cabinet Frame
- Cabinet Accessible Drain Valve
- Cabinet Panel with Cal Spas Premium Badge: Smoke & Mist
- 5" to 3" Cal Armor Spa Cover available in Grey, Dark Brown, or Black
- LED Dual Hydro-Streamers™ with Valve