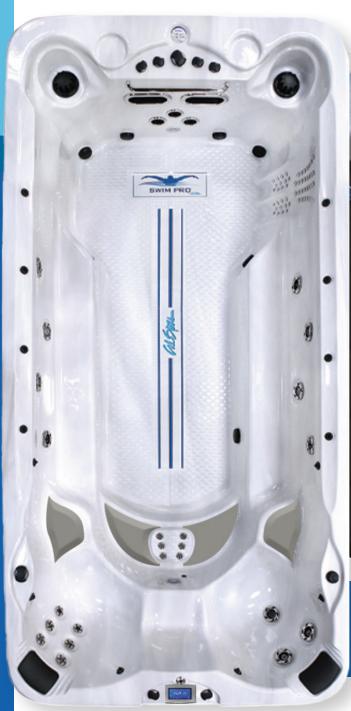

## **Standard Features**

- Sterling Silver Acrylic Shell
- Dimensions: 93" W x 200" L x 51" H
- 2,500 Gallon Water Capacity
- 1 x 6.0 BHP Eliminator High Performance™ Pump 240v Op. Vol.
- 3 x 6.0 BHP Swim Jet Pump Including 2.5" Plumbing
- LED Dual Hydro-Streamers™ with Valve
- 23 Exclusive Candy Cane Jets
- 5 Swim Spa Jet System: V
- 54 Rain Jets Vertical Hydrossage
- 27" Stainless Steel Exercise Bar
- Floor Mounted Swim Lane Marker
- Fitness Anchors and Tether Anchors
- Y-Pillows
- Gate Valves
- Floor Drain
- 100 Sq. Ft. Bio-Clean Filter™ with Teleweir
- Multi-Colored LED Spa Lighting
- Whisper Power Unit™ Equipment with Cal Spas Touch3
- Thermo-Shield™ Side Panel and Thermo-Layer Floor with ABS Liner
- WhisperHot™ 5.5 kW Titanium Heater
- Pressure Treated Cabinet Frame
- Elite™ Horizontal Cabinet Panels available in Mocha or Coastal Grey
- Beam-Lite™ + Four Corner LED
- Cal Grip™ Decking Safety Steps
- Cabinet Accessible Drain Valve
- 5" to 3" Cal Armor Spa Cover available in Grey, Dark Brown, or

Inspired by the success of the Swim-Pro F-1325X, the Commander F-1681X features both therapy and bench style seating areas with the addition of the Cal Spas Exclusive Vertical Hydrossage™ station. We invite you to get well and attain fitness! Our swim system features 2 River Jets on top to provide smooth upper body resistance, while the lower 2 Old Faithful jets provide added resistance and lift, making this system perfect for swimmers looking a great aquatic workout to burn calories and increase muscle mass. Over 11-feet of unrestricted fitness area allows for intense treadmill swimming session which keeps the swimmer in place. Large enough for a group up to 12 with contoured bench seating. Do not under estimate the power of the Jet System V which is powerful enough for EXPERT level fitness swimmers!