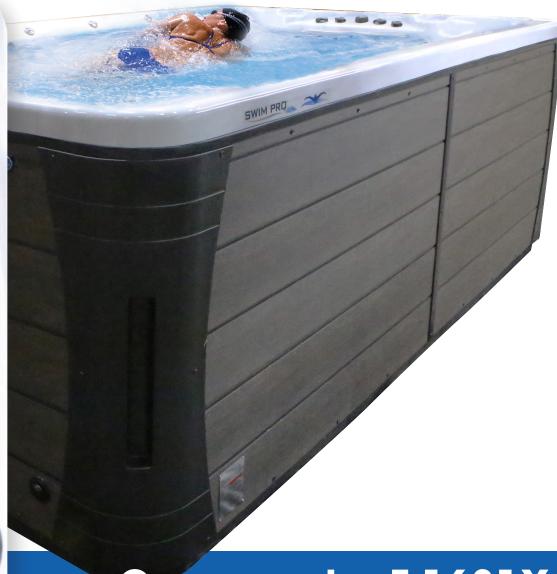

## SWIN-PROXSERIES

Commander F-1681X

Swim Spas

Inspired by the success of the Swim-Pro F-1325X, the Commander F-1681X features both therapy and bench style seating areas with the addition of the Cal Spas Exclusive Vertical Hydrossage™ station. We invite you to get well and attain fitness! Our swim system features 2 River Jets on top to provide smooth upper body resistance, while the lower 2 Old Faithful jets provide added resistance and lift, making this system perfect for swimmers looking a great aquatic workout to burn calories and increase muscle mass. Over 11-feet of unrestricted fitness area allows for intense treadmill swimming session which keeps the swimmer in place. Large enough for a group up to 12 with contoured bench seating. Do not under estimate the power of the Jet System V which is powerful enough for EXPERT level fitness swimmers!