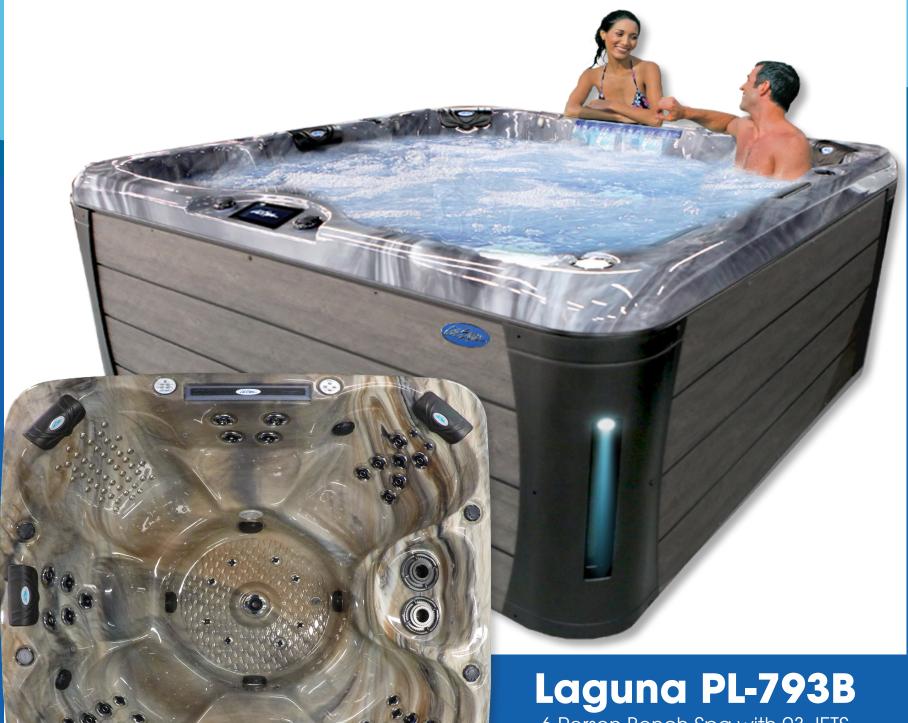

6 Person Bench Spa with 93 JETS

We invite you to unwind in comfort and luxury with Laguna PL-793B seven foot spa. This hot tub is as functional as it is unique. Its larger shell allows for even more added features such as bench seating with arm rests. Listen to the soothing sounds of your spa water or the music you like with our Freedom™ Sound System.