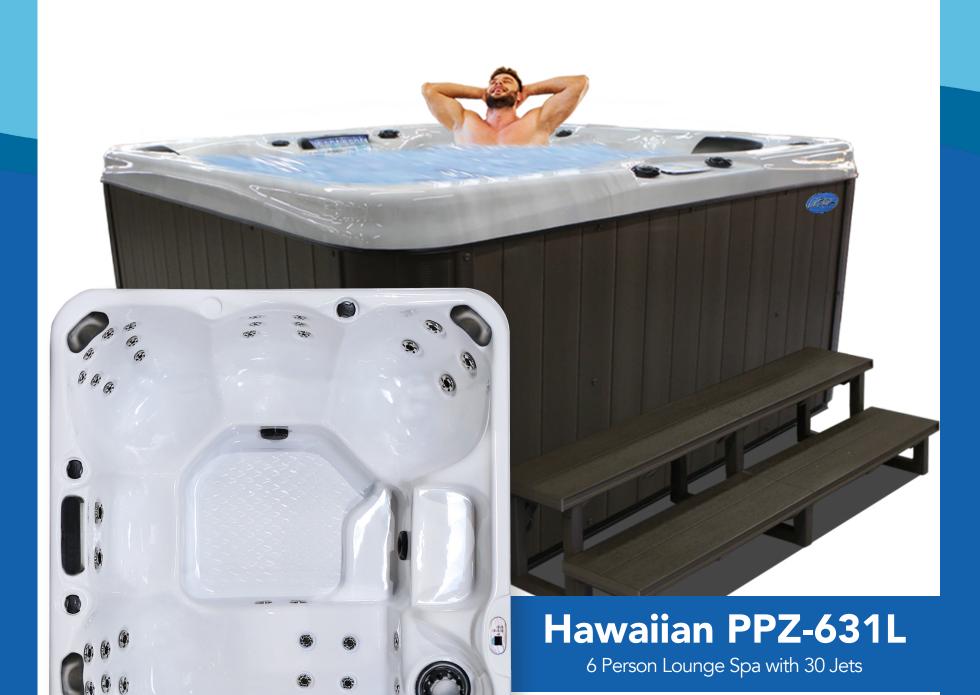

## Phus SERIES

## **Standard Features**

- High Gloss White OR Sterling Silver Acrylic Shell
- Dimensions: 78" W x 78" L x 34" H
- 340 Gallon Water Capacity
- 1 x 6.0 BHP Eliminator High Performance™ Pump
- 240v Operating Voltage
- 30 Exclusive Stainless Steel Candy Cane Jets
- 1 Turbo Diverter Whirlpool Jet
- LED Water Feature
- I-Pillows (3)
- 50 Sq. Ft. Bio-Clean™ Filter with Teleweir
- Multi-Colored LED Spa Light
- Whisper Power Unit™ Equipment with Neo 1500 Control
- Thermo-Shield™ Side Panel and Thermo-Layer Floor with ABS Liner
- WhisperHot<sup>™</sup> 5.5 kW Titanium Heater
- Hydroclear Ozonator
- Pressure Treated Cabinet Frame
- Cal Preferred™ Vertical Cabinet Panels available in Smoke & Mist
- Cabinet Accessible Drain Valve
- 4" to 2.5" Spa Cover available in Gray or Slate

We invite you to transform, breathe new life into your daily routine and immerse yourself in a tub full of sublime perfection of warm water with superior jet placements for perfect luxury in rejuvenation. Restore your body as you gaze at the beautiful LED cascade waterfall, while intuitively directing the jets to suit your hydrotherapy needs.